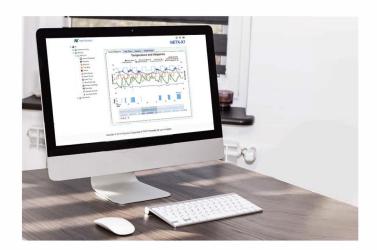

## **Submetering Support**

The NetX Platform provides reliable deep-data analysis for runtimes and all thermostat operations. This data can be used to perform submetering analysis to bill tenants according actual HVAC usage for heating and cooling.