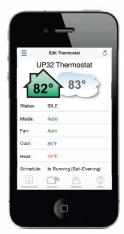

## **Remote Sensor Options**

- Up to 6 Indoor Sensors for Room Temperature Averaging for Large Units
- Up to 3 Auxiliary Sensors
  - Water Leak Detection
  - Supply or Return Air
  - Refrigeration

Tenants can control their own thermostat including scheduling and temporary overrides from either a mobile device or a computer. Tenant setup is easy and only requires the tenant to provide an email address. CloudManager™ securely handles permissions and passwords behind-thescenes. On tenant move-out, the landlord simply removes