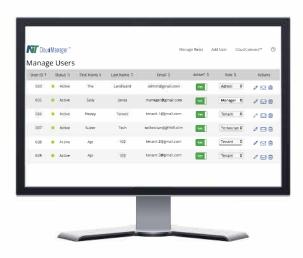

## **Landlord Control**

The NetX Platform give landlords the power to control an unlimited number of thermostats, while defining separate multi-level access privileges to tenants and staff. The NetX power includes never having to share passwords, all from a simple easy-to-use dashboard that can manage all thermostats at a single property or a nationwide portfolio.

## **Remote Sensor Options**

- Up to 6 Indoor Sensors for Room Temperature Averaging for Large Units
- Up to 3 Auxiliary Sensors
  - Water Leak Detection
  - Supply or Return Air
  - Refrigeration

Tenants can control their own thermostat including scheduling and temporary overrides from either a mobile device or a computer. Tenant setup is easy and only requires the tenant to provide an email address. CloudManager™ securely handles permissions and passwords behind-thescenes. On tenant move-out, the landlord simply removes

the old tenant and adds the new tenant with a few clicks.